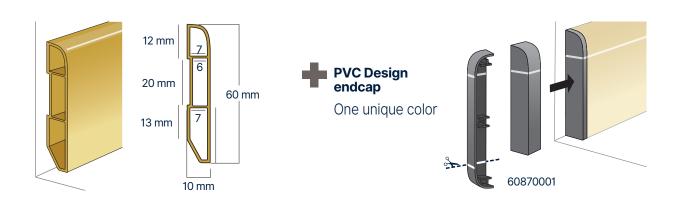

### **Vinyl Skirtings**

- 2 meters long / 60 mm high / 10 mm thick
- Box of 6 lengths (12 lm)

Available Colors

## **Uinyl Design skirting**