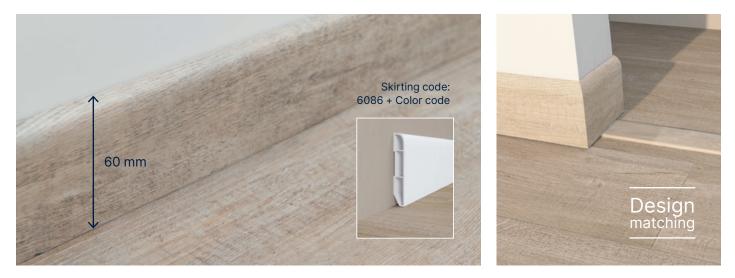

# **Vinyl Design skirting**

Adapted with Gerflor LVT : The perfect match for the perfect finish!

## LVT design matching

- Ensures a coordinated finish and hides the dilatation gaps
- Also available in paintable white

### **Vinyl Skirtings**

- 2 meters long / 60 mm high / 10 mm thick
- Box of 6 lengths (12 lm)

Available Colors