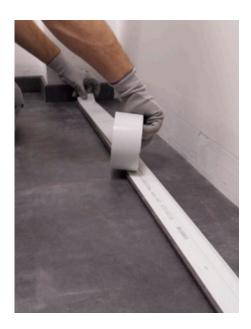

#### Installation

- Can be cut with classical tools
- Compatible fit cutting tools for the external / internal corners
- Can be fixed with adhesive or double side tape onto the wall
- No screw, no nail

with adhesive

with double tape

0