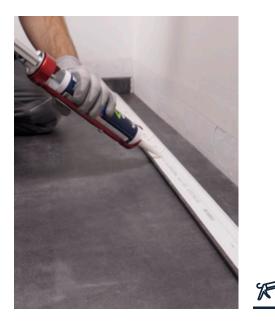

#### Installation

- Can be cut with classical tools
- Compatible fit cutting tools for the external / internal corners
- Can be fixed with adhesive or double side tape onto the wall
- No screw, no nail

with adhesive

with double tape

0